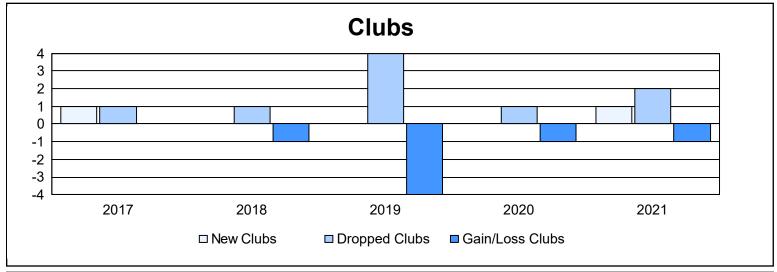

District 103IE As of June 2021 Cumulative

| Year      | New<br>Clubs | Dropped<br>Clubs | Gain/<br>Loss<br>Clubs | New<br>Members | Charter<br>Members | Reinstate<br>Members | Transfer<br>Members | Total<br>Member<br>Added | Total<br>Members<br>Dropped | Gain/<br>Loss<br>Members |
|-----------|--------------|------------------|------------------------|----------------|--------------------|----------------------|---------------------|--------------------------|-----------------------------|--------------------------|
| 2016-2017 | 1            | 1                | 0                      | 69             | 21                 | 2                    | 13                  | 105                      | 118                         | -13                      |
| 2017-2018 | 0            | 1                | -1                     | 72             | 0                  | 8                    | 13                  | 93                       | 112                         | -19                      |
| 2018-2019 | 0            | 4                | -4                     | 62             | 1                  | 9                    | 21                  | 93                       | 170                         | -77                      |
| 2019-2020 | 0            | 1                | -1                     | 63             | 1                  | 2                    | 10                  | 76                       | 133                         | -57                      |
| 2020-2021 | 1            | 2                | -1                     | 74             | 29                 | 2                    | 3                   | 108                      | 99                          | 9                        |
| Average   | 0            | 2                | -1                     | 68             | 10                 | 5                    | 12                  | 95                       | 126                         | -31                      |