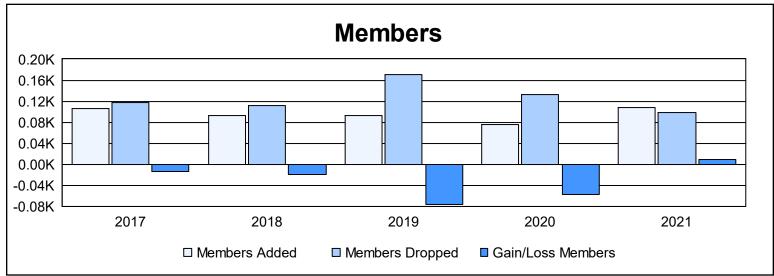

District 103IE As of June 2021 Cumulative

| Year      | New<br>Clubs | Dropped<br>Clubs | Gain/<br>Loss<br>Clubs | New<br>Members | Charter<br>Members | Reinstate<br>Members | Transfer<br>Members | Total<br>Member<br>Added | Total<br>Members<br>Dropped | Gain/<br>Loss<br>Members |
|-----------|--------------|------------------|------------------------|----------------|--------------------|----------------------|---------------------|--------------------------|-----------------------------|--------------------------|
| 2016-2017 | 1            | 1                | 0                      | 69             | 21                 | 2                    | 13                  | 105                      | 118                         | -13                      |
| 2017-2018 | 0            | 1                | -1                     | 72             | 0                  | 8                    | 13                  | 93                       | 112                         | -19                      |
| 2018-2019 | 0            | 4                | -4                     | 62             | 1                  | 9                    | 21                  | 93                       | 170                         | -77                      |
| 2019-2020 | 0            | 1                | -1                     | 63             | 1                  | 2                    | 10                  | 76                       | 133                         | -57                      |
| 2020-2021 | 1            | 2                | -1                     | 74             | 29                 | 2                    | 3                   | 108                      | 99                          | 9                        |
| Average   | 0            | 2                | -1                     | 68             | 10                 | 5                    | 12                  | 95                       | 126                         | -31                      |